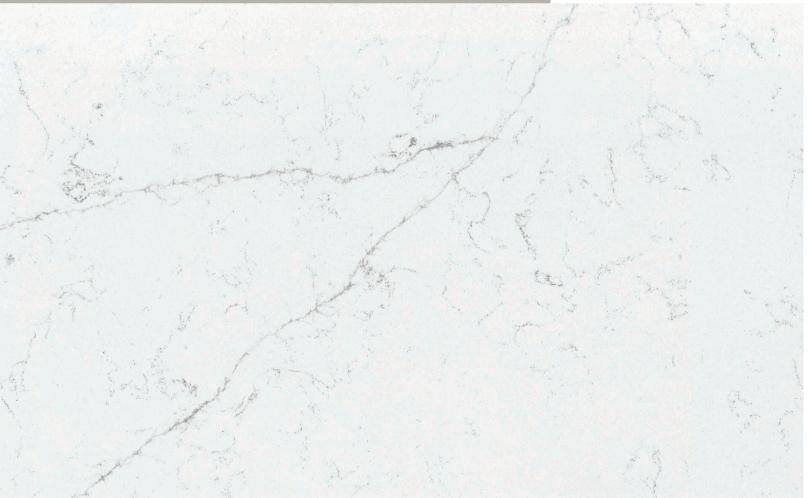

#### STANDARD TEST 152 cm VISIBLE DENSITY EN 14617-1 WATER ABSORPTION RESISTANCE TO BENDING RESISTANCE TO DAMAGE 305 cm RESISTANCE TO WEARING

CALACATTA CLARA, with its energy, appearance resembling a work of art and its sustainability, adds privilege to its spaces in every sense.