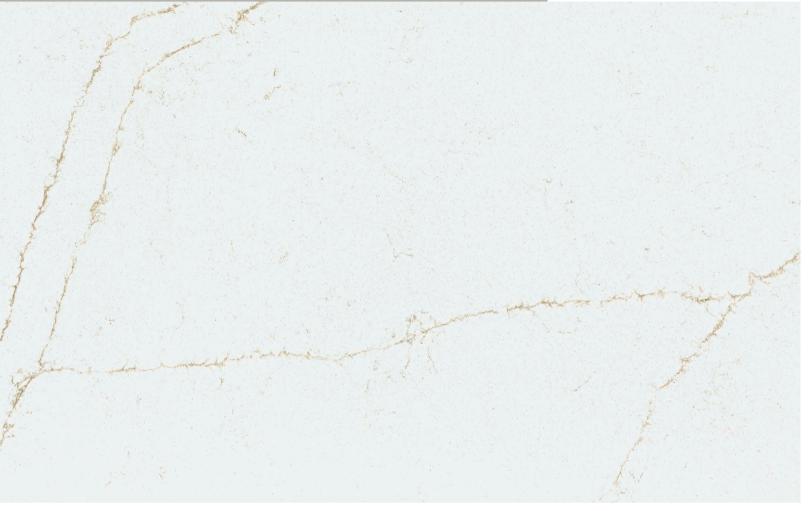

, appearance resembling a work of art and its sustainability, adds privilege to its spaces in every sense.

### PIANA



Holding the incredible power of nature, PIANA is located far beyond your good taste with its vein details and a perfect shade of white.

# BOLERA





Inspired by the philosophy of 'less is more', BOLERA invites your spaces to a minimal design with unique vein details that take place on the most magnificent white tone.

8013 STATUARIO ORO









# 3302 FELISIA

Sometimes calm, and sometimes enthusiastic! FELISIA draws its strength from contrasts and always manages to maximize living spaces aesthetically.



















SIERRA SVHITE

SIERRA WHITE makes it possible to achieve a breath-taking design thanks to the vein details embroidered on the white.

### 7546 MIA



3301 MILENA





#### 4403 ALASKA



#### 4405 OLIVIA



#### 2210 SADIRA



#### 2101 ADMIRA



#### 2104 TORNADO



#### 2103 SIMA





#### 2015 NIDIA



#### 2005 CARAMELA



2102 VISENDRA



2001 CORDELIA



3001 AYMINA



4001 DAISY





#### 2105 ARIA



#### 4004 ELATRIS



#### 2406 VENERA



5601 LUSETIA WHITE



5702 LUSIDA GREY



5701 LUSIDA BLACK



### quartz surfaces

Calisco, which offers a rich quality of life by blending the harmony of nature with sustainability, invites you to an art journey that you have never been on before with its integrative and original designs....



There may be a difference between catalog printing colors and the colors of our products. Calisco is not responsible for color differences caused by printing.

### COISCO<sup>®</sup> QUARTZ SURFACE