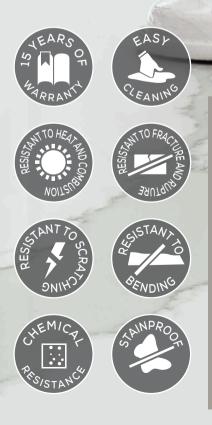

#### Calisco, which is compatible with

nature and does not harm the environment, offers quartz stone with a hardness of 7 on the MOHS hardness scale, with infinite elegance so that it can be easily combined with different designs in all environments where it is used with stain-proof, easy-to-clean, low possibility of scratching and high chemical resistance.