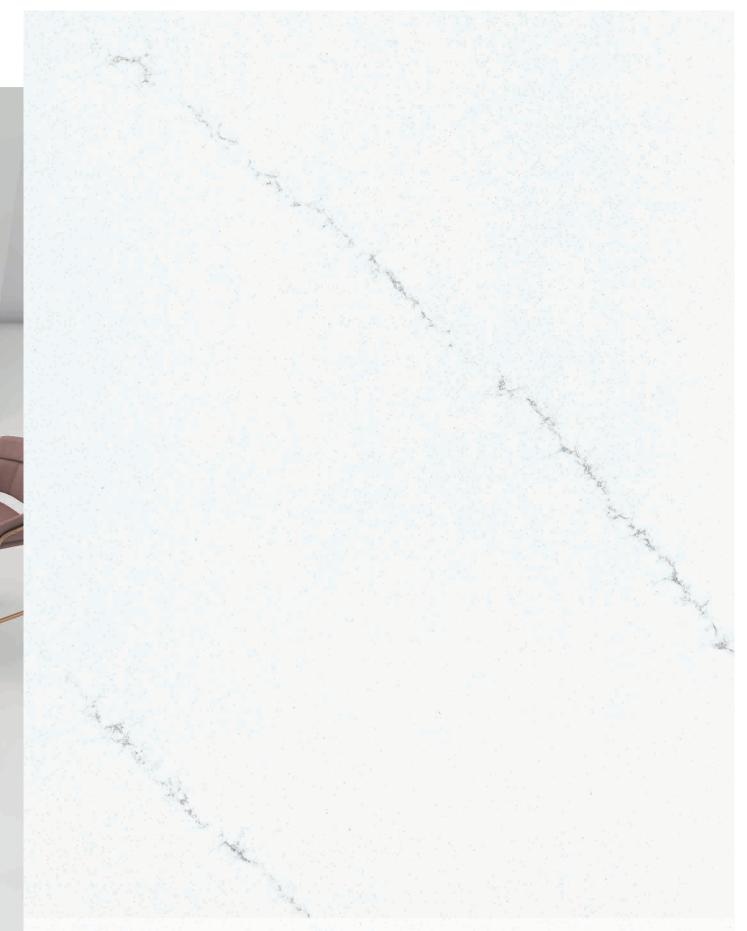

# 3302 FELISIA

Sometimes calm, and sometimes enthusiastic! FELISIA draws its strength from contrasts and always manages to maximize living spaces aesthetically.

SIERRA SVHITE

SIERRA WHITE makes it possible to achieve a breath-taking design thanks to the vein details embroidered on the white.