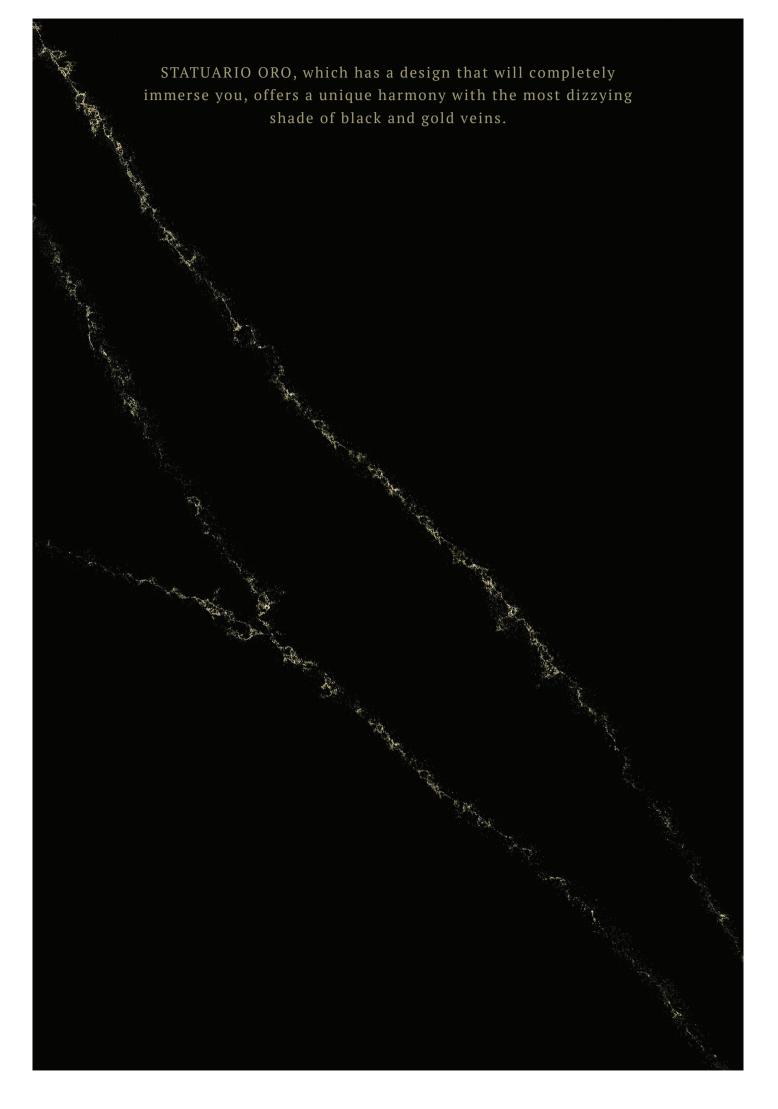

# BOLERA

Inspired by the philosophy of 'less is more', BOLERA invites your spaces to a minimal design with unique vein details that take place on the most magnificent white tone.

8013 STATUARIO ORO