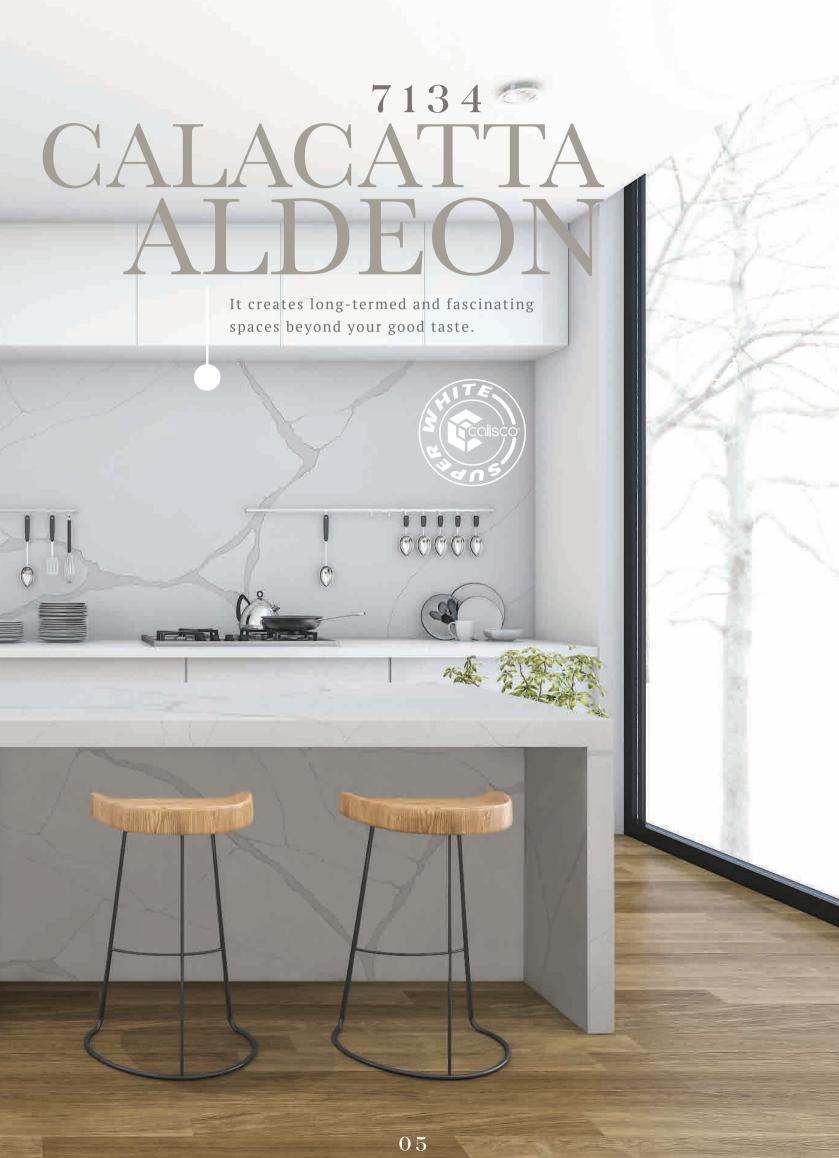

.2-2.4

≤0,05, W4

KMf25=0,87-0,98

in. 3 (for 2 cm - 1,5 cm)

us change after 20 cycles

\* We produce standard slabs in 1,5cm & 2cm thicknes options and the dimensions are 305x152 cm.

320 cm

160 ст

\* We produce Jumbo slabs in 2cm & 3cm thickness options and the dimensions are 320x160cm.

Each production reflects the unique characteristic of the quartz used. For this reason there may be partial colour, shade and pattern differences between the samples and products.

EN 13501-1

Clisco

RESISTANCE TO THERMAL SHOCK 
 RESISTANCE TO FREEZING-DISSOLVING
 EN 14617-5

 DIRECT THERMAL EXPANSION
 EN 14617-11
 RESISTANCE TO FIRE CHEMICAL RESISTANCE

#### STANDARD TEST 152 cm VISIBLE DENSITY EN 14617-1 WATER ABSORPTION RESISTANCE TO BENDING RESISTANCE TO DAMAGE 305 cm RESISTANCE TO WEARING













CALACATTA CLARA, with its energy, appearance resembling a work of art and its sustainability, adds privilege to its spaces in every sense.

### PIANA



Holding the incredible power of nature, PIANA is located far beyond your good taste with its vein details and a perfect shade of white.

# BOLERA





Inspired by the philosophy of 'less is more', BOLERA invites your spaces to a minimal design with unique vein details that take place on the most magnificent white tone.

8013 STATUARIO ORO









# 3302 FELISIA

Sometimes calm, and sometimes enthusiastic! FELISIA draws its strength from contrasts and always manages to maximize living spaces aesthetically.



















SIERRA SVHITE

SIERRA WHITE makes it possible to achieve a breath-taking design thanks to the vein details e