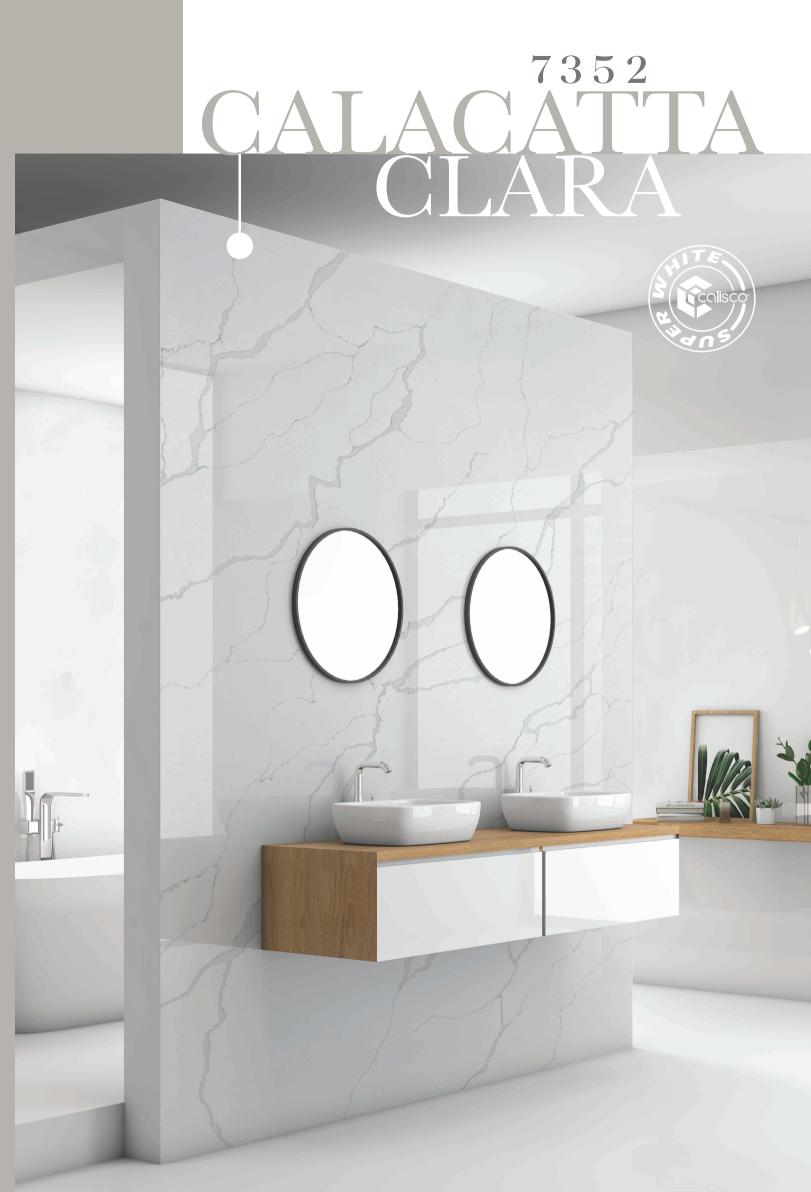

#### STANDARD TEST 152 cm VISIBLE DENSITY EN 14617-1 WATER ABSORPTION RESISTANCE TO BENDING RESISTANCE TO DAMAGE 305 cm RESISTANCE TO WEARING

CALACATTA CLARA, with its energy, appearance resembling a work of art and its sustainability, adds privilege to its spaces in every sense.