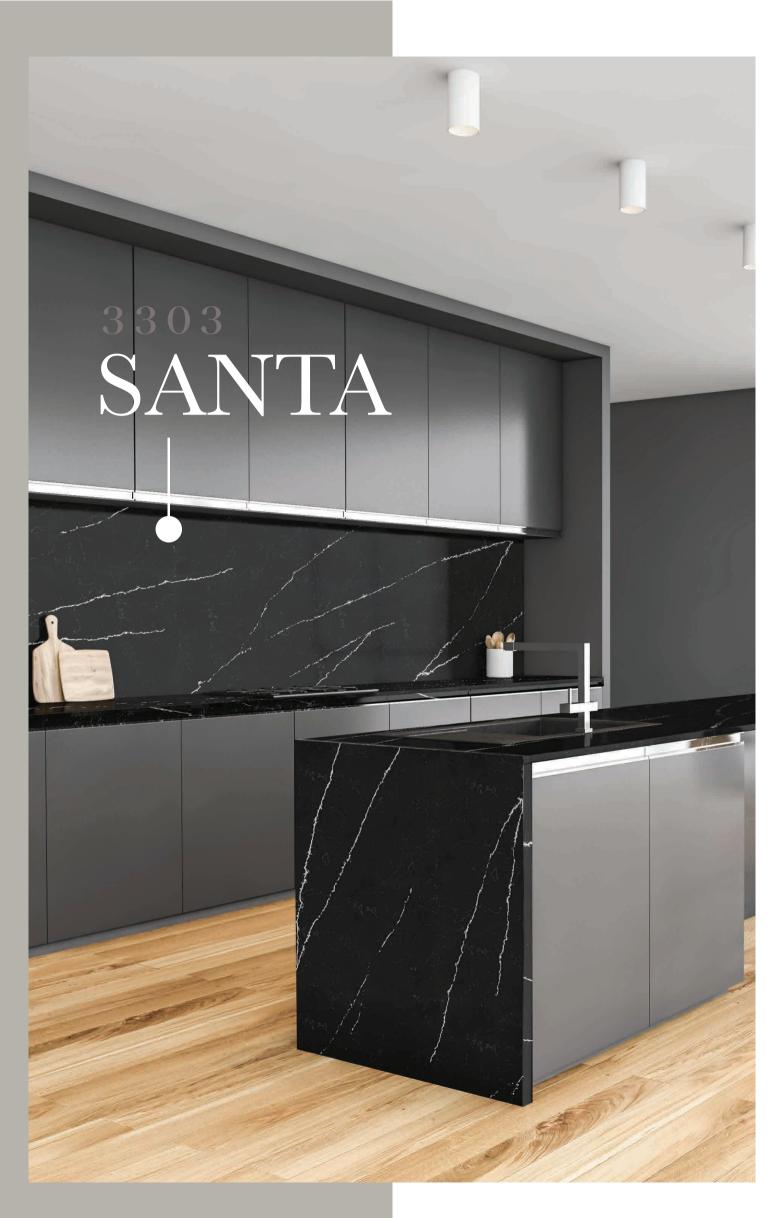

2 cm VISIBLE DENSITY EN 14617-1 WATER ABSORPTION RESISTANCE TO BENDING RESISTANCE TO DAMAGE 305 cm RESISTANCE TO WEARING













CALACATTA CLARA, with its energy, appearance resembling a work of art and its sustainability, adds privilege to its spaces in every sense.

### PIANA



Holding the incredible power of nature, PIANA is located far beyond your good taste with its vein details and a perfect shade of white.

# BOLERA





Inspired by the philosophy of 'less is more', BOLERA invites your spaces to a minimal design with unique vein details that take place on the most magnificent white tone.

8013 STATUARIO ORO









# 3302 FELISIA

Sometimes calm, and sometimes enthusiastic! FELISIA draws its strength from contrasts and always manages to maximize living spaces aesthetically.



















SIERRA SVHITE

SIERRA WHITE makes it possible to achieve a breath-taking design thanks to the vein details embroidered on the white.

### 7546 MIA



3301 MILENA





#### 4403 ALASKA



#### 4405 OLIVIA



#### 2210 SADIRA



#### 2101 ADMIRA



#### 2104 TORNADO



#### 2103 SIMA





#### 2015 NIDIA



#### 2005 CARAMELA



2102 VISENDRA



2001 CORDELIA



3001 AYMINA



4001 DAISY





#### 2105 ARIA



#### 4004 ELATRIS



#### 2406 VENERA



5601 LUSETIA WHITE



5702 LUSIDA GREY



5701 LUSIDA BLACK



### quartz surfaces

Calisco, which offers a rich quality of life by blending the harmony of nature with sustainability, invites you to an art journey that you have never been on before with its integrative and original designs....



There may be a difference betwe