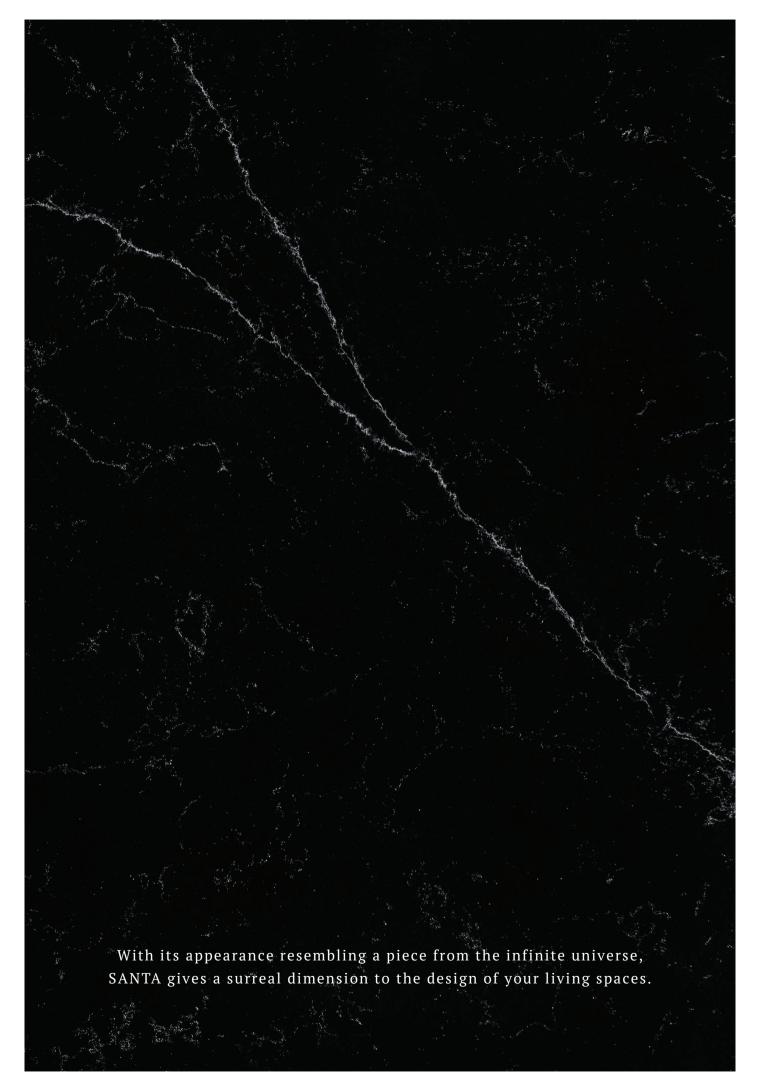

VISIBLE DENSITY EN 14617-1 WATER ABSORPTION RESISTANCE TO BENDING RESISTANCE TO DAMAGE 305 cm RESISTANCE TO WEARING













CALACATTA CLARA, with its energy, appearance resembling a work of art and its sustainability, adds privilege to its spaces in every sense.

### PIANA



Holding the incredible power of nature, PIANA is located far beyond your good taste with its vein details and a perfect shade of white.

# BOLERA





Inspired by the philosophy of 'less is more', BOLERA invites your spaces to a minimal design with unique vein details that take place on the most magnificent white tone.

8013 STATUARIO ORO









# 3302 FELISIA

Sometimes calm, and sometimes enthusiastic! FELISIA draws its strength from contrasts and always manages to maximize living spaces aesthetically.



















SIERRA SVHITE

SIERRA WHITE makes it possible to achieve a breath-taking design thanks to the vein details embroidered on the white.

### 7546 MIA



3301 MILENA





#### 4403 ALASKA



#### 4405 OLIVIA



#### 2210 SADIRA



#### 2101 ADMIRA



#### 2104 TORNADO



#### 2103 SIMA





#### 2015 NIDIA



#### 2005 CARAMELA



2102 VISENDRA



2001 CORDELIA



3001 AYMINA



4001 DAISY





#### 2105 ARIA



#### 4004 ELATRIS



#### 2406 VENERA



5601 LUSETIA WHITE



5702 LUSIDA GREY



5701 LUSIDA BLACK



### quartz surfaces

Calisco, which offers a rich quality of life by blending the harmony of nature with sustainability, invites you to an art journey that you have never been on before with its integrative and original designs....



There may be a difference between c